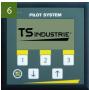

#### 6 - «SWING» PILOT SYSTEM

The machine configures 3 three different engine speeds with the chipper-shredder's performance data – depending on the material to be chipped, the number of feeds and the velocity of the feed