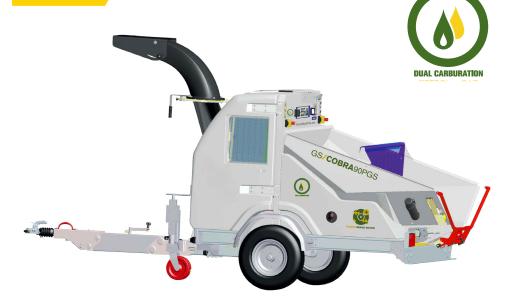

## UNEMPLOYED POWER, MAXIMUM EFFICIENCY AND PROVEN ERGONOMY

#### 1 - HOPPER

- a) Transparent curtain
- b) Easy-to-use safety mechanism with electronic control
- c) Hopper with air intake under the feed belt (50 cm wide as standard): improves discharge capacity by 25%

#### 2 - PATENTED POWER MIXED ROTOR

New design: 4 rows, 24 hammers with replaceable heads and 8 cutting blades

3 - DRI-SYSTEM NOISE INSULATION CASING permits ease of access to all components

#### 4 - KUBOTA WG 3800 GL ENGINE Working both with petrol & gas

5 - HEIGHT-ADJUSTABLE DRAW BAR with simple crank adjustment

#### 6 - «SWING» PILOT SYSTEM

The machine configures 3 three different engine speeds with the chipper-shredder's performance data – depending on the material to be chipped, the number of feeds and the velocity of the feed

#### 7 - CO2 REDUCTION SYSTEM OPTION

Allowable road weight axles

Hopper dimensions (LxW)

8- HYDRAULIC SAFETY CLUTCH Thermal safety 180°

### **TECHNICAL DATA**

Product code

GSCOBRA90PGS

Engine

KUBOTA WG3800 GL
88 HP (Petrol) 94 HP (Gas)

Engine swept volume cm3

Fuel

Petrol / Gas