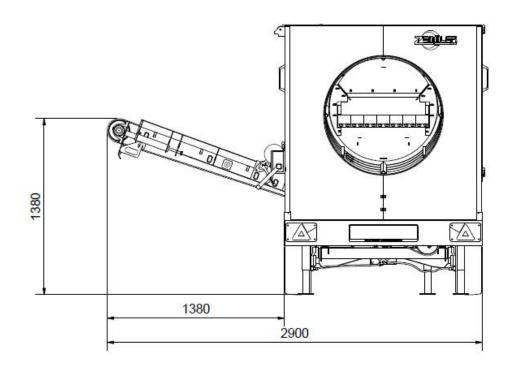

**Dimensions:** 

Transportation:

4,800 mm length: width: 1.900 mm height: 2,200 mm

Operation:

length: 4,800 mm width: 2,900 mm height: 2,200 mm

Conveyor belt fine fraction:

belt width: 800 mm belt length: 1.760 mm