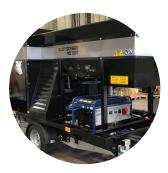

#### **OPTIONS**

Special lacquering

Ripped belt

Petrol power generator

Additional external wire screens optional 2 to 80 mm

included)

Prime power: 3.0 kW Tank capacity: 301 Weight: 90 kg

786 x 570 x 600 mm Measures:

For MS 1000 without additional electrical load

Weight: max. 1,800 kg

Hitch:

Trailer hitch ball Ø 50 mm according ISO24347