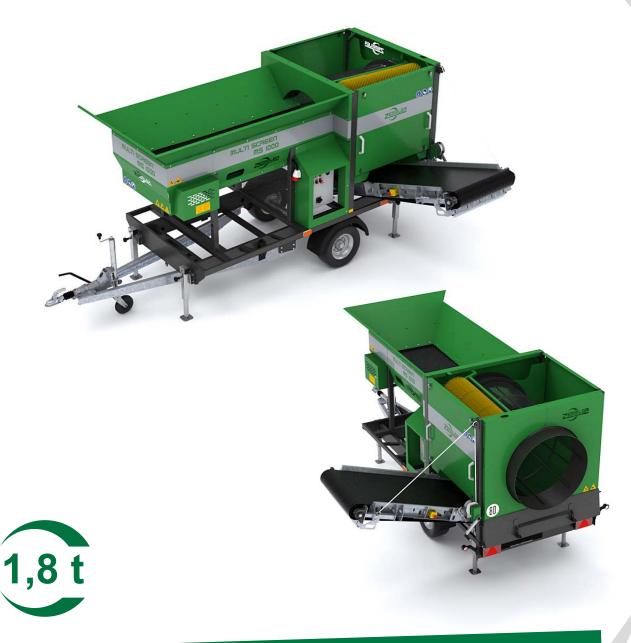

#### **TECHNICAL DESCRIPTION**

Base frame:

chassis: rubber suspension single axle

2 x 195/70 R13C, tires:

load capacity each 900 kg

brake: braking axle VGB 18-MV

Feeder:

cubage: appr.1 m3 loading height: 2,000 mm loading length: 2,350 mm

Feeding belt:

belt width: 650 mm 2.000 mm belt length: belt type: smoother belt belt speed: dispatchable profiled belt: possible

Single trommel:

surface: 3 m<sup>2</sup> (outer screening)

diameter: 900 mm length: 1,500 mm speed: 18 U/min

drive: smooth start, not adjustable

direct over belt pulleys

Cleaning brush:

diameter: 350 mm, self regular

Power:

electric drive (16A)

power input approx. 5 kW (6,5 kVA) (standard)

Petrol power generator (not optional:

included)

Prime power: 3.0 kW Tank capacity: 301 Weight: 90 kg

786 x 570 x 600 mm Measures:

For MS 1000 without additional electrical load

Weight: max. 1,800 kg

Hitch:

Trailer hitch ball Ø 50 mm according ISO24347

**Dimensions:** 

Transportation:

4,800 mm length: width: 1.900 mm height: 2,200 mm

Operation:

length: 4,800 mm width: 2,900 mm height: 2,200 mm

Conveyor belt fine fraction:

belt width: 800 mm belt length: 1.760 mm

smooth belt, mechanic fold-away belt type:

drop off side: drop off height: 1,400 mm

Capacity: 5 - 20 m<sup>3</sup>/hour

depending on condition of material,

mesh size and feeding

2 fractions:

fine fraction: 2 - 80 mm, on demand

coarse fraction: up to a maximum 200 mm (standard)

Screen material:

sand, saw dust, wood chips, compost and recycling materials, stones and gravel sand

Colour / Coats:

polyurethane one-coat topcoat silo, engine cover and side covers:

RAL 6001 green

chassis, screening drum: RAL 7022 umbra grey conveyor belt frame: hot galvanized