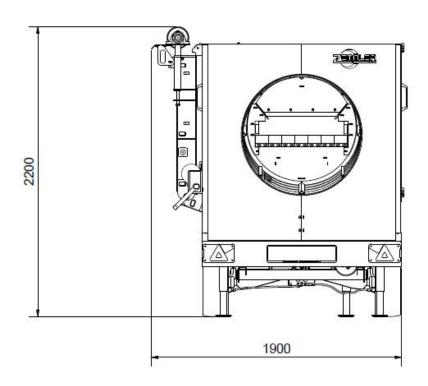

**Dimensions:** 

Transportation:

4,800 mm length: width: 1.900 mm height: 2,200 mm

Operation:

length: 4,800 mm width: 2,900 mm height: 2,200 mm

Conveyor belt fine fraction:

belt width: 800 mm belt length: 1.760 mm