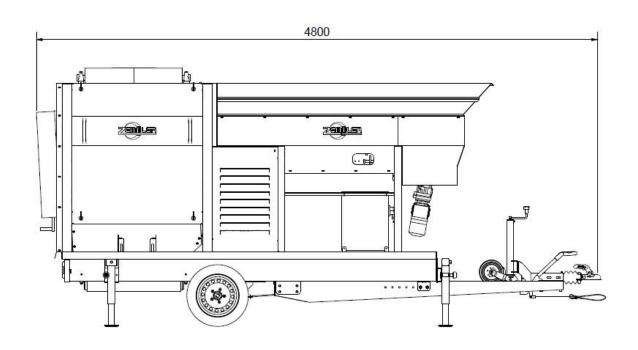

**Dimensions:** 

Transportation:

4,800 mm length: width: 1.900 mm height: 2,200 mm

Operation:

length: 4,800 mm width: 2,900 mm height: 2,200 mm

Conveyor belt fine fraction:

belt width: 800 mm belt length: 1.760 mm