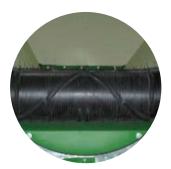

Feeding belt:

belt width: 650 mm 2.000 mm belt length: belt type: smoother belt belt speed: dispatchable profiled belt: possible

Single trommel:

surface: 3 m<sup>2</sup> (outer screening)

diameter: 900 mm length: 1,500 mm speed: 18 U/min

drive: smooth start, not adjustable

direct over belt pulleys

Cleaning brush:

diameter: 350 mm, self regular

Power:

electric drive (16A)

power input approx. 5 kW (6,5 kVA) (standard)

Petrol power generator (not optional: