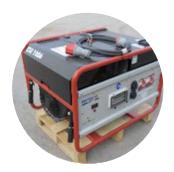

drive: smooth start, not adjustable

direct over belt pulleys

Cleaning brush:

diameter: 350 mm, self regular

Power:

electric drive (16A)

power input approx. 5 kW (6,5 kVA) (standard)

Petrol power generator (not optional:

included)

Prime power: 3.0 kW Tank capacity: 301 Weight: 90 kg

786 x 570 x 600 mm Measures:

For MS 1000 without additional electrical load

Weight: max. 1,800 kg

Hitch:

Trailer hitch ball Ø 50 mm according ISO24347