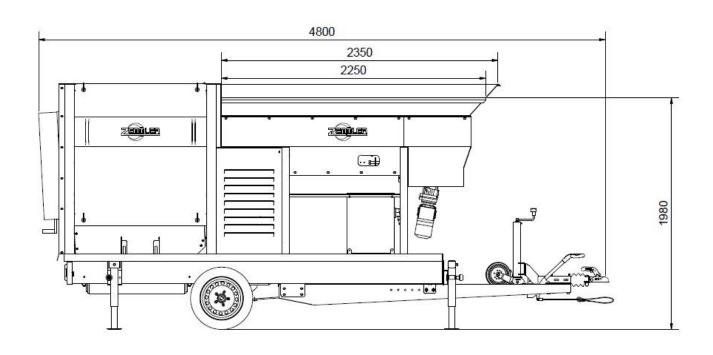

**Dimensions:** 

Transportation:

4,800 mm length: width: 1.900 mm height: 2,200 mm

Operation:

length: 4,800 mm width: 2,900 mm height: 2,200 mm

Conveyor belt fine fraction:

belt width: 800 mm belt length: 1.760 mm

#### **DIMENSIONS**

#### **DIMENSIONS TRANSPORTATION**