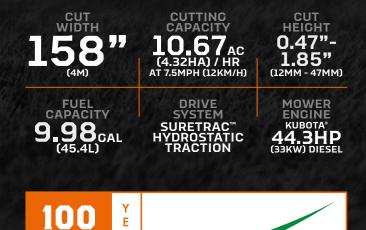

## PRODUCTIVITY PERSONIFIED

The powerful but precise F407 comes with 26" (66cm) front and rear clipping discharge units and benefits from an improved radiator pack and hood, optimised for increased airflow.

For ease of transport, the Jake wing cutting units can be raised individually to lift and lower over obstacles.

With 158" (4m) width of cut, the F407 delivers class-leading productivity, whilst adjustable weight transfer and Suretrac<sup>™</sup> 4WD offers superior traction.