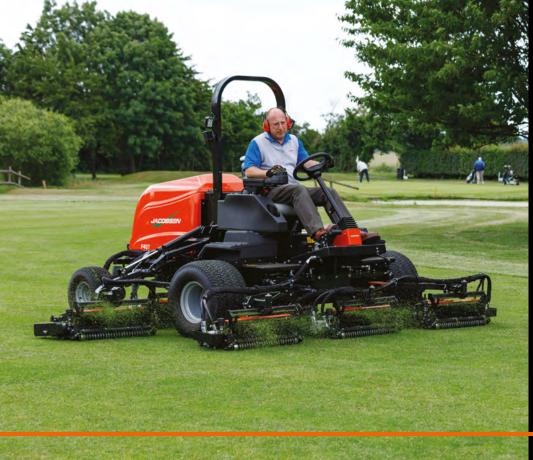

## F407 HIGH CAPACITY WIDE AREA REEL MOWER

## PRODUCTIVITY PERSONIFIED

The powerful but precise F407 comes with 26" (66cm) front and rear clipping discharge units and benefits from an improved radiator pack and hood, optimised for increased airflow.

For ease of transport, the Jake wing cutting units can be raised individually to lift and lower over obstacles.

With 158" (4m) width of cut, the F407 delivers class-leading productivity, whilst adjustable weight transfer and Suretrac<sup>™</sup> 4WD offers superior traction.