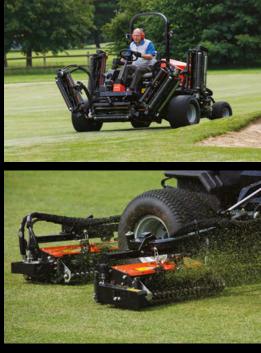

For ease of transport, the Jake wing cutting units can be raised individually to lift and lower over obstacles.

With 158" (4m) width of cut, the F407 delivers class-leading productivity, whilst adjustable weight transfer and Suretrac<sup>™</sup> 4WD offers superior traction.